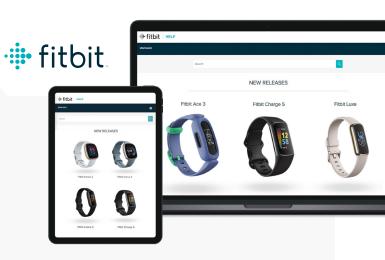

## **FEATURE SHOWCASE**

Wearable technology maker Fitbit uses MadCap Flare to create its modern online Help and PDF user manuals along with MadCap Central to host and manage projects in the cloud.

View the Customer Showcase →