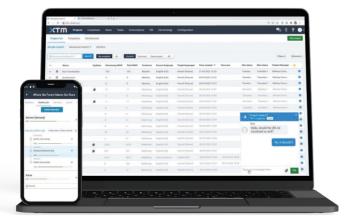

## XTM Cloud 13: The Pathfinder Release

The newest version of our translation management system is not only more powerful, it also makes it easier for all XTM users to harness that power. Take control of your globalization journey, reduce translation time and costs, and deliver high-quality localized content with XTM Cloud 13.

#### Communication Reinvented with XTM's new Query Management Module

Create, access and manage all your conversations within your TMS, getting answers quickly to avoid rework, mistranslations and additional costs.